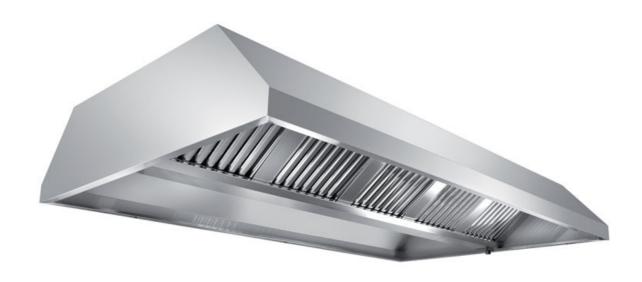

## Exhaust hood

Central exhaust hood without motor equipped with active coals filters, mm 2800x2200x450h - CR1220280