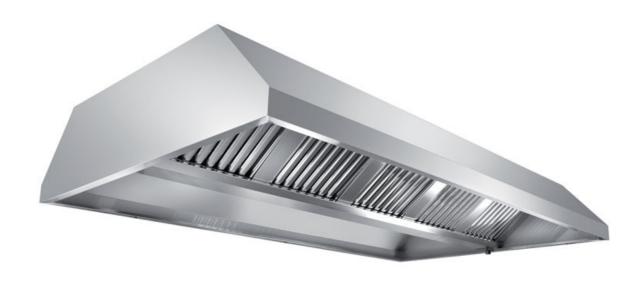

## Exhaust hood

Central exhaust hood without motor equipped with active coals filters, mm 2200x2200x450h - CR1220220