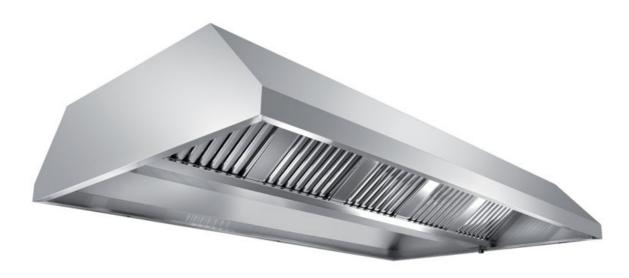

## Exhaust hood

Central exhaust hood without motor equipped with active coals filters, mm 1800x2200x450h - CR1220180

**Dimension**:

Length: 180.0 mm

Depth: 220.0 mm Height: 45.0 mm Weight: 60.0 kg Volume: 0.59 mq Packaging length: 185.0 mm Packaging depth: 75.0 mm Packaging height: 240.0 mm Packaging weight: 70.0 kg Packaging volume: 3.33 mg