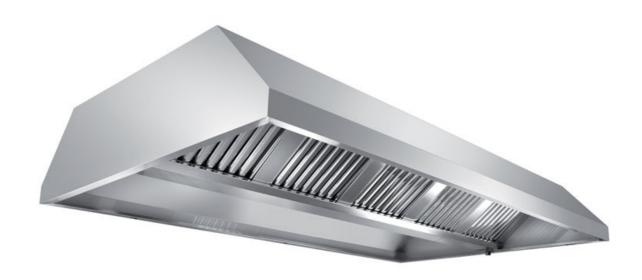

## Exhaust hood

Central exhaust hood without motor equipped with active coals filters, mm 4000x1800x450h - CR1180400