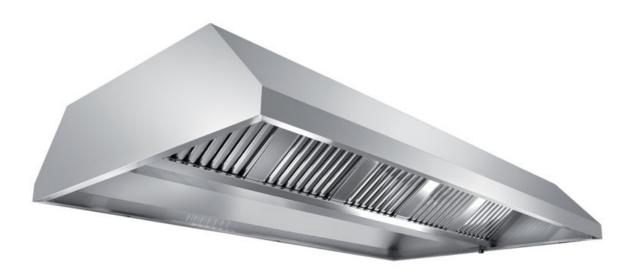

## Exhaust hood

Central exhaust hood without motor equipped with active coals filters, mm 3200x1800x450h - CR1180320

Dimension:

Length: 320.0 mm

Depth: 180.0 mm Height: 45.0 mm Weight: 91.0 kg Volume: 0.74 mq Packaging length: 330.0 mm Packaging depth: 85.0 mm Packaging height: 200.0 mm Packaging weight: 111.0 kg Packaging volume: 5.61 mg