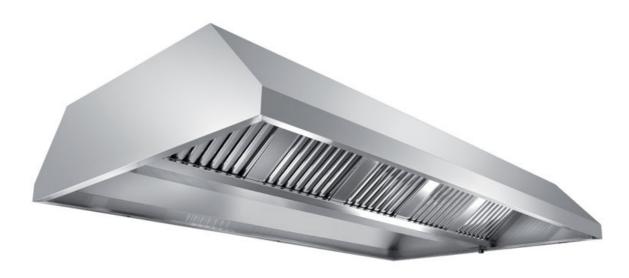

## Exhaust hood

Central exhaust hood without motor equipped with active coals filters, mm 3000x1800x450h - CR1180300

Dimension:

Length: 300.0 mm

Depth: 180.0 mm Height: 45.0 mm Weight: 85.0 kg Volume: 0.69 mq Packaging length: 310.0 mm Packaging depth: 85.0 mm Packaging height: 200.0 mm Packaging weight: 105.0 kg Packaging volume: 5.27 mg