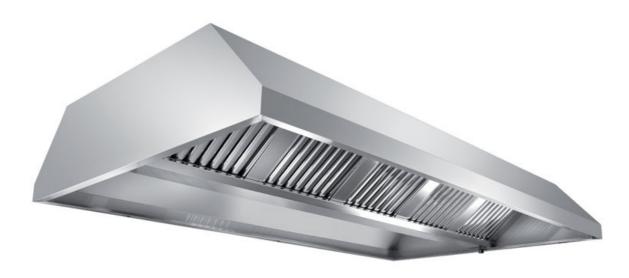

## Exhaust hood

Central exhaust hood without motor equipped with active coals filters, mm 2000x1800x450h - CR1180200

Dimension:

Length: 200.0 mm

Depth: 180.0 mm Height: 45.0 mm Weight: 62.0 kg Volume: 0.5 mq Packaging length: 205.0 mm Packaging depth: 75.0 mm Packaging height: 200.0 mm Packaging weight: 72.0 kg Packaging volume: 3.08 mg