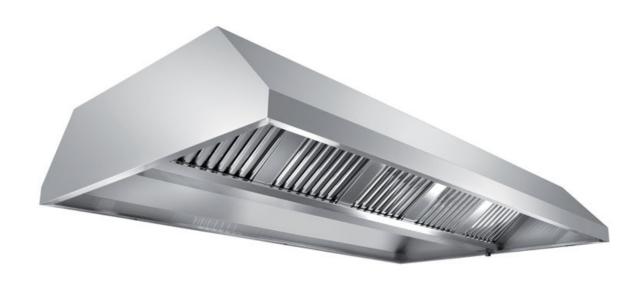

## Exhaust hood

Central exhaust hood without motor equipped with active coals filters, mm 1600x1800x450h - CR1180160