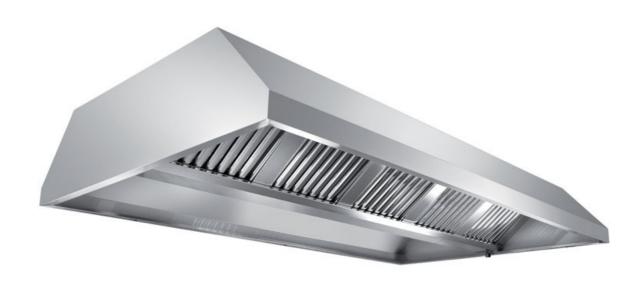

## Exhaust hood

Central exhaust hood without motor equipped with active coals filters, mm 4000x1300x450h - CR1130400