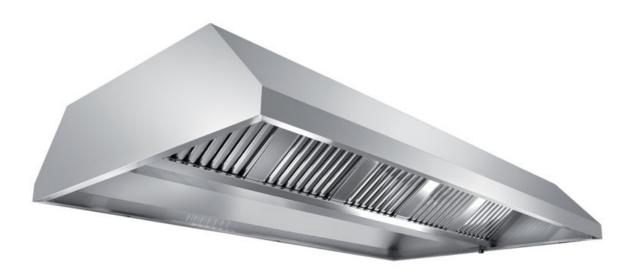

## Exhaust hood

Central exhaust hood without motor equipped with active coals filters, mm 3800x1300x450h - CR1130380

Dimension:

Length: 380.0 mm

Depth: 130.0 mm Height: 45.0 mm Weight: 84.0 kg Volume: 0.49 mq Packaging length: 390.0 mm Packaging depth: 85.0 mm Packaging height: 150.0 mm Packaging weight: 104.0 kg Packaging volume: 4.97 mg