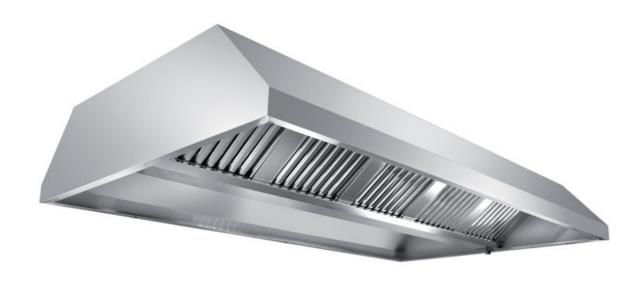

## Exhaust hood

Central exhaust hood without motor equipped with active coals filters, mm 2800x1300x450h - CR1130280