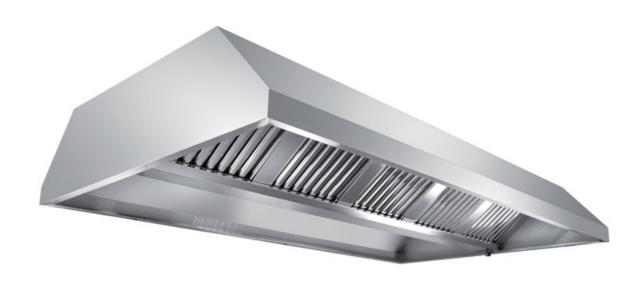

## Exhaust hood

Central exhaust hood without motor equipped with active coals filters, mm 2600x1300x450h - CR1130260