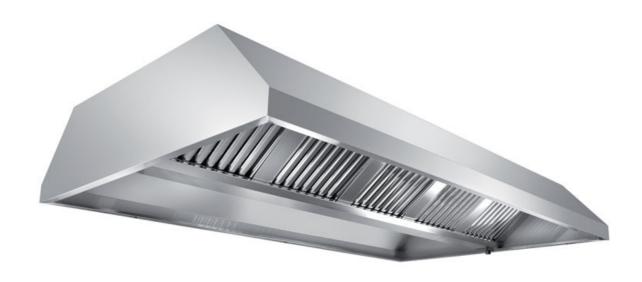

## Exhaust hood

Central exhaust hood without motor equipped with active coals filters, mm 2200x1300x450h - CR1130220