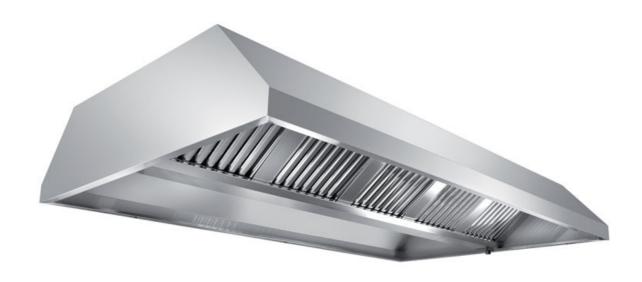

## Exhaust hood

Central exhaust hood without motor equipped with active coals filters, mm 1800x1300x450h - CR1130180