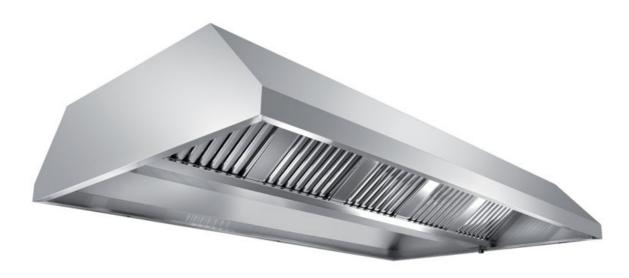

## Exhaust hood

Central exhaust hood without motor equipped with active coals filters, mm 1600x1300x450h - CR1130160

**Dimension**:

Length: 160.0 mm

Depth: 130.0 mm Height: 45.0 mm Weight: 42.0 kg Volume: 0.25 mq Packaging length: 165.0 mm Packaging depth: 75.0 mm Packaging height: 150.0 mm Packaging weight: 52.0 kg Packaging volume: 1.86 mg