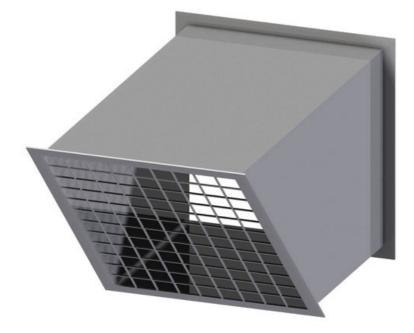

## Exhaust hood

Square terminal with net cm 60x60 ZINC-PLATED - CUTERM60/60LZ

Dimension:

Length: 60.0 mm Depth: 60.0 mm Height: None mm Weight: 22.0 kg Volume: None mq Packaging length: None mm Packaging depth: None mm Packaging height: None mm Packaging weight: None kg Packaging volume: None mq