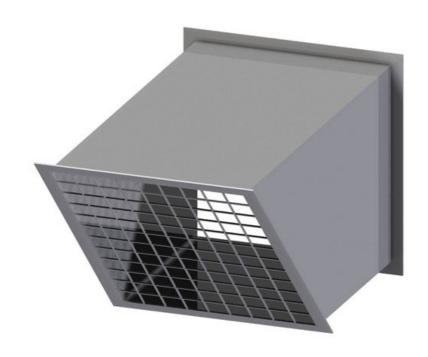

## Exhaust hood



Square terminal with net cm 35x35 ZINC-PLATED - CUTERM35/35LZ

## **Dimension:**

Length: 35.0 mm Depth: 35.0 mm

Metaltecnica © Page 1 of 2

Height: None mm Weight: 14.0 kg Volume: None mq

Packaging length: None mm Packaging depth: None mm Packaging height: None mm Packaging weight: None kg Packaging volume: None mq

## Options:

| Model:                                                        |
|---------------------------------------------------------------|
| CUTERM20/20LZ - Square terminal with net cm 20x20 ZINC-PLATED |
| CUTERM25/25LZ - Square terminal with net cm 25x25 ZINC-PLATED |
| CUTERM30/30LZ - Square terminal with net cm 30x30 ZINC-PLATED |
| CUTERM40/40LZ - Square terminal with net cm 40x40 ZINC-PLATED |
| CUTERM45/45LZ - Square terminal with net cm 45x45 ZINC-PLATED |
|