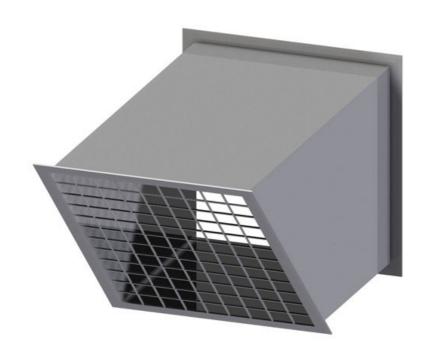

## Exhaust hood

Square terminal with net cm 25x25 STAINLESS STEEL - CUTERM25/25INOX