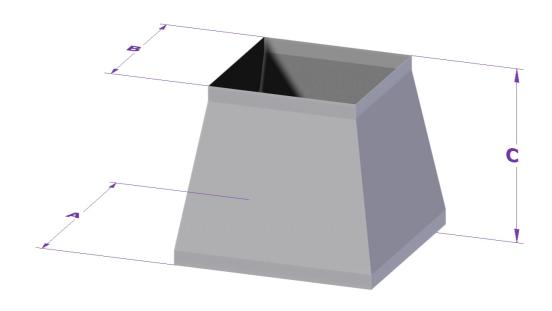

## Exhaust hood

Reducer from square to square from 60x60 to 50x50 mm ZINC-PLATED - QT60-50LZ