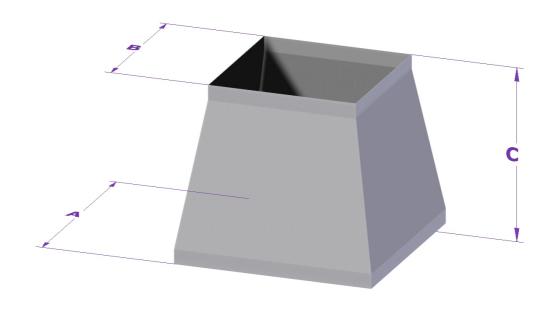

## Exhaust hood

Reducer from square to square from 50x50 to 45x45 mm ZINC-PLATED - QT50-45LZ