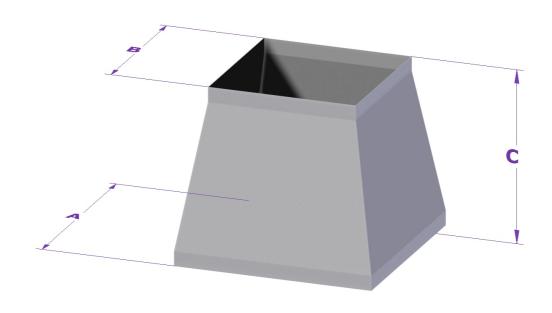

## Exhaust hood

Reducer from square to square from 40X40 to 35X35 mm STAINLESS STEEL - QT40-35INOX