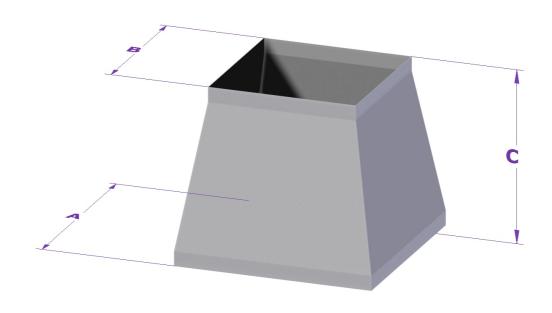

## Exhaust hood

Reducer from square to square from 30X30 to 25x25 mm ZINC-PLATED - QT30-25LZ

## **Dimension:**

Length: None mm Depth: None mm Height: None mm Weight: None kg Volume: None mg

Packaging length: None mm

Metaltecnica © Page 1 of 2

Packaging depth: None mm Packaging height: None mm Packaging weight: None kg Packaging volume: None mq