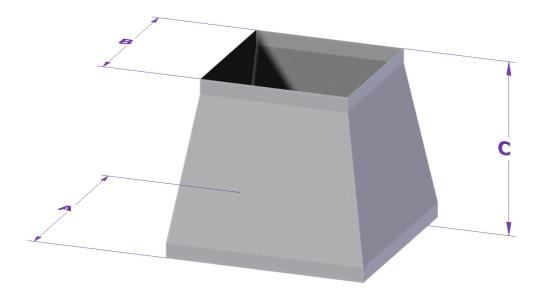

## Exhaust hood

Reducer from square to square from 25x25 to 20x20 mm ZINC-PLATED - QT25-20LZ

## **Options:**

Model:

**QT30-25LZ** - Reducer from square to square from 30X30 to 25x25 mm ZINC-PLATED

**QT35-30LZ** - Reducer from square to square from 35x35 to 30x30 mm ZINC-PLATED

**QT40-35LZ** - Reducer from square to square from 40X40 to 35X35 mm ZINC-PLATED

**QT45-40LZ** - Reducer from square to square from 45x45 to 40x40 mm ZINC-PLATED

**QT50-45LZ** - Reducer from square to square from 50x50 to 45x45 mm ZINC-PLATED

**QT60-50LZ** - Reducer from square to square from 60x60 to 50x50 mm ZINC-PLATED