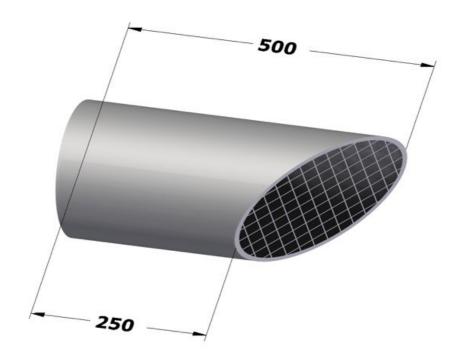

## Exhaust hood

Round terminal with net diam. 25 STAINLESS STEEL - TERMT25INOX

## **Dimension:**

Length: None mm Depth: None mm

Metaltecnica © Page 1 of 2

Height: None mm Weight: None kg Volume: None mq

Packaging length: None mm Packaging depth: None mm Packaging height: None mm Packaging weight: None kg Packaging volume: None mq