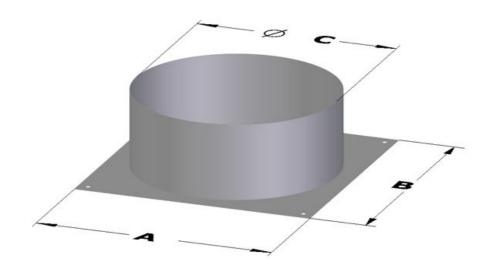

## Exhaust hood

Flange to join ducts from square to round diam. 35 - cm 45x45 STAINLESS STEEL - FL35-45/45INOX

## **Dimension:**

Length: 45.0 mm

Metaltecnica © Page 1 of 2

Depth: 45.0 mm Height: None mm Weight: None kg Volume: None mq

Packaging length: None mm Packaging depth: None mm Packaging height: None mm Packaging weight: None kg Packaging volume: None mq