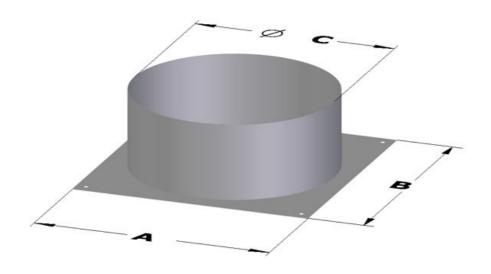

## Exhaust hood

Flange to join ducts from square to round diam. 20 - cm 30x30 STAINLESS STEEL - EL 20-30/30INOX