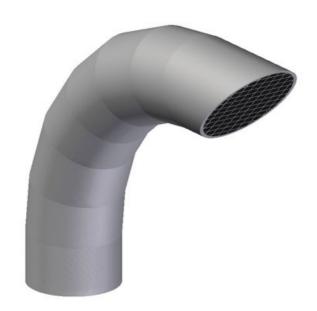

## Exhaust hood

Curved terminal with net diam. 25 STAINLESS STEEL - TERMTCU25INOX