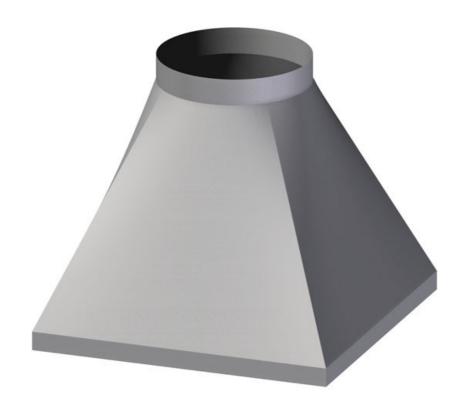

## Exhaust hood

Reducer from square to round dim. 60x60x60/40 ZINC-PLATED -CRQT60-60/60LZ