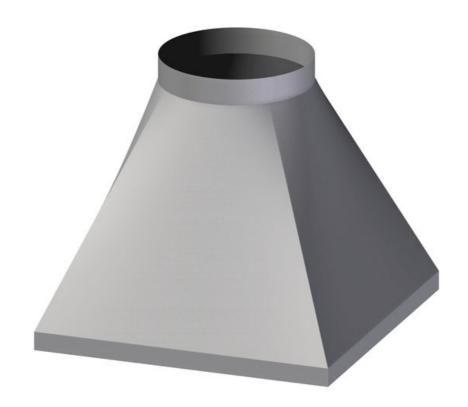

## Exhaust hood

Reducer from square to round dim. 50x50x50/30 ZINC-PLATED - CROT50-50/50LZ