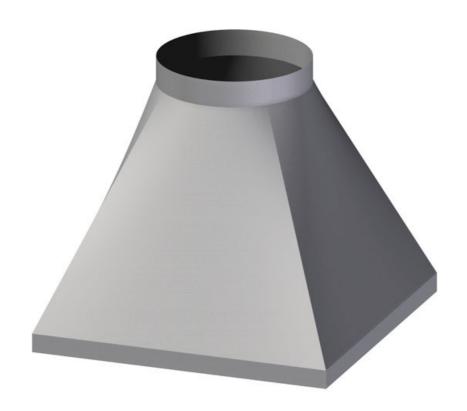

## Exhaust hood

Reducer from square to round dim. 40x40x40/30 ZINC-PLATED - CROT40-40/40LZ

## Dimension:

Length: 40.0 mm

Metaltecnica © Page 1 of 2

Depth: 40.0 mm Height: None mm Weight: None kg Volume: None mq

Packaging length: None mm Packaging depth: None mm Packaging height: None mm Packaging weight: None kg Packaging volume: None mq