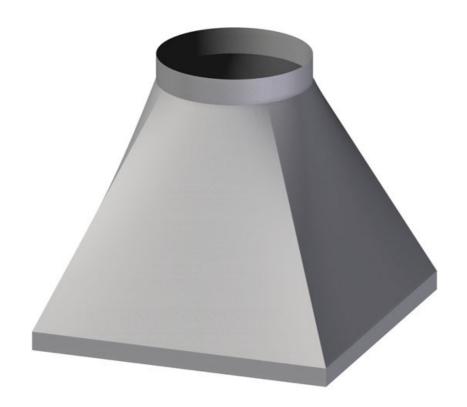

## Exhaust hood

Reducer from square to round dim. 25x25x25/20 ZINC-PLATED - CROT25-25/25LZ