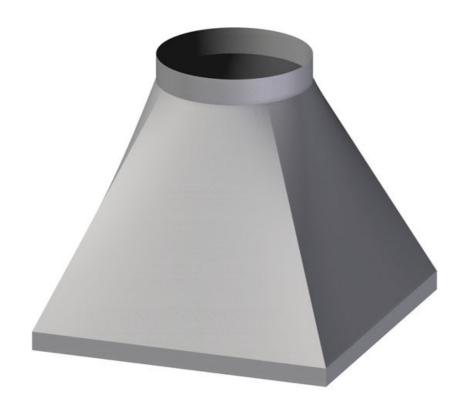

## Exhaust hood

Reducer from square to round dim. 20x20x20/15 ZINC-PLATED - CROT20-20/20LZ