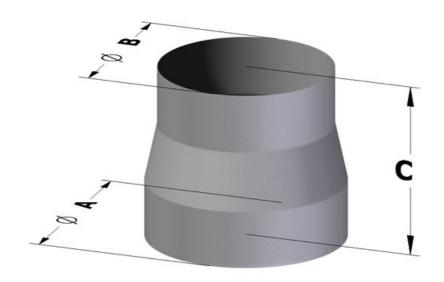

## Exhaust hood

Reducer round to round diam. 60x50/30x45h ZINC-PLATED - CR60-50LZ

## Dimension:

Length: None mm

Metaltecnica © Page 1 of 2

Depth: None mm Height: 45.0 mm Weight: None kg Volume: None mq

Packaging length: None mm Packaging depth: None mm Packaging height: None mm Packaging weight: None kg Packaging volume: None mq