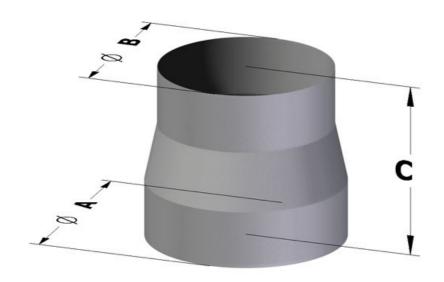

## Exhaust hood

Reducer round to round diam. 60x50/30x45h STAINLESS STEEL - CR60-50INOX

## Dimension:

Length: None mm

Metaltecnica © Page 1 of 2

Depth: None mm Height: 45.0 mm Weight: None kg Volume: None mq

Packaging length: None mm Packaging depth: None mm Packaging height: None mm Packaging weight: None kg Packaging volume: None mq