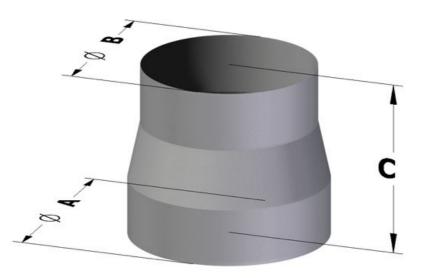

## Exhaust hood

Reducer round to round diam. 50x40/20x40h STAINLESS STEEL - CR50-40INOX

## **Options:**

| Model:                                                                  |
|-------------------------------------------------------------------------|
| CR25-20INOX - Reducer round to round diam. 25x20/15x30h STAINLESS STEEL |
| CR30-25INOX - Reducer round to round diam. 30x25/20x30h STAINLESS STEEL |
| CR35-30INOX - Reducer round to round diam. 35x30/20x35h STAINLESS STEEL |
| CR40-35INOX - Reducer round to round diam. 40x35/20x35h STAINLESS STEEL |
| CR45-35INOX - Reducer round to round diam. 45x35/20x40h STAINLESS STEEL |
| CR60-50INOX - Reducer round to round diam. 60x50/30x45h STAINLESS STEEL |