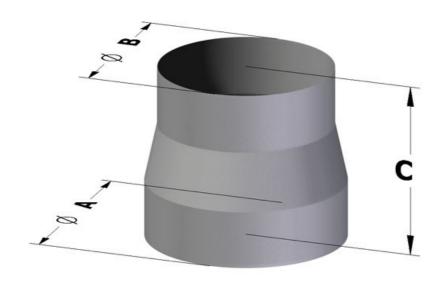

## Exhaust hood

Reducer round to round diam. 40x35/20x35h ZINC-PLATED - CR40-35LZ

## Dimension:

Length: None mm

Metaltecnica © Page 1 of 2

Depth: None mm Height: 35.0 mm Weight: None kg Volume: None mq

Packaging length: None mm Packaging depth: None mm Packaging height: None mm Packaging weight: None kg Packaging volume: None ma