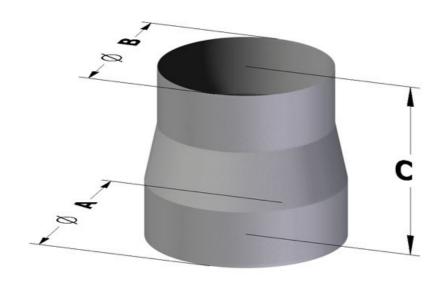

## Exhaust hood

Reducer round to round diam. 35x30/20x35h ZINC-PLATED - CR35-30LZ

## Dimension:

Length: None mm

Metaltecnica © Page 1 of 2

Depth: None mm Height: 35.0 mm Weight: None kg Volume: None mq

Packaging length: None mm Packaging depth: None mm Packaging height: None mm Packaging weight: None kg Packaging volume: None mq