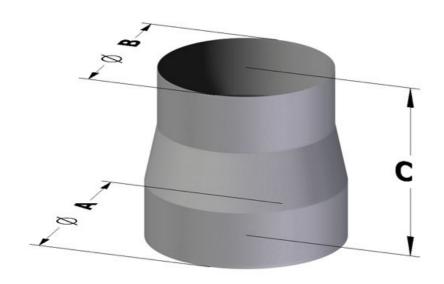

## Exhaust hood

Reducer round to round diam. 35x30/20x35h STAINLESS STEEL - CR35-30INOX

## Dimension:

Length: None mm

Metaltecnica © Page 1 of 2

Depth: None mm Height: 35.0 mm Weight: None kg Volume: None mq

Packaging length: None mm Packaging depth: None mm Packaging height: None mm Packaging weight: None kg Packaging volume: None mq