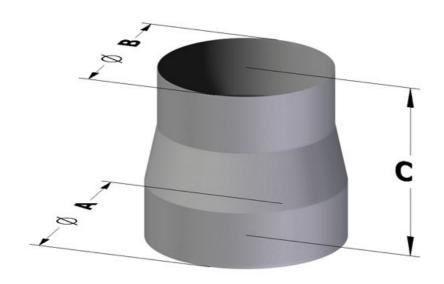

## Exhaust hood

Reducer round to round diam. 25x20/15x30h ZINC-PLATED - CR25-20LZ

## Dimension:

Length: None mm

Metaltecnica © Page 1 of 2

Depth: None mm Height: 30.0 mm Weight: None kg Volume: None mq

Packaging length: None mm Packaging depth: None mm Packaging height: None mm Packaging weight: None kg Packaging volume: None mq