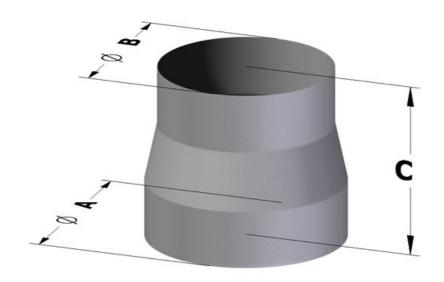

## Exhaust hood

Reducer round to round diam. 25x20/15x30h STAINLESS STEEL - CR25-20INOX

## Dimension:

Length: None mm

Metaltecnica © Page 1 of 2

Depth: None mm Height: 30.0 mm Weight: None kg Volume: None mq

Packaging length: None mm Packaging depth: None mm Packaging height: None mm Packaging weight: None kg Packaging volume: None mq