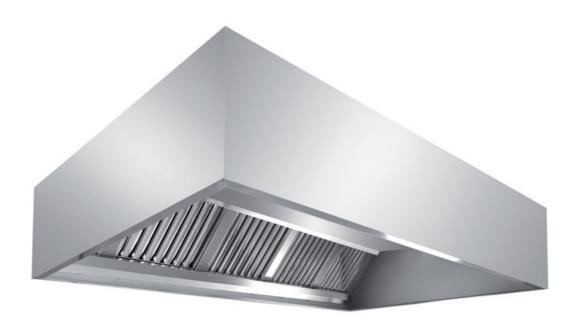

## Exhaust hood

Central exhaust hood without motor equipped with labyrinth filters, cm 260x180x50h - PL3180260

Dimension:

Length: 260.0 mm

Depth: 180.0 mm Height: 50.0 mm Weight: 89.0 kg Volume: 0.8 mq Packaging length: 270.0 mm Packaging depth: 85.0 mm Packaging height: 200.0 mm Packaging weight: 109.0 kg Packaging volume: 4.59 mg