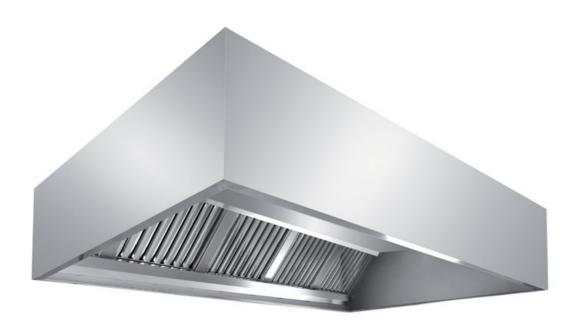

## Exhaust hood

Central exhaust hood without motor equipped with labyrinth filters, cm 500x140x50h - PL3140500

Dimension:

Length: 500.0 mm

Depth: 140.0 mm Height: 50.0 mm Weight: 155.0 kg Volume: 1.09 mq Packaging length: 510.0 mm Packaging depth: 85.0 mm Packaging height: 160.0 mm Packaging weight: 175.0 kg Packaging volume: 6.94 mg