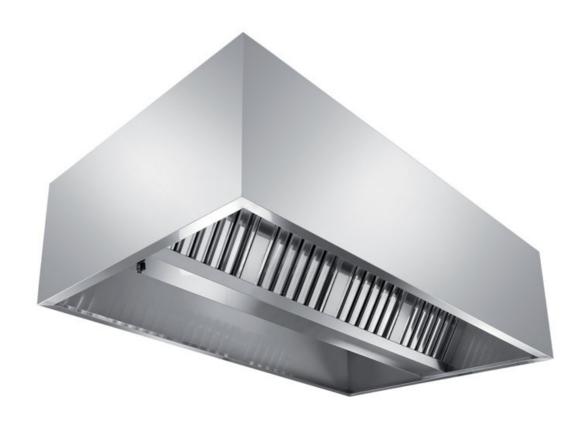

## Exhaust hood

Central exhaust hood with motor equipped with labyrinth filters, cm 260x130x60h - E3130260