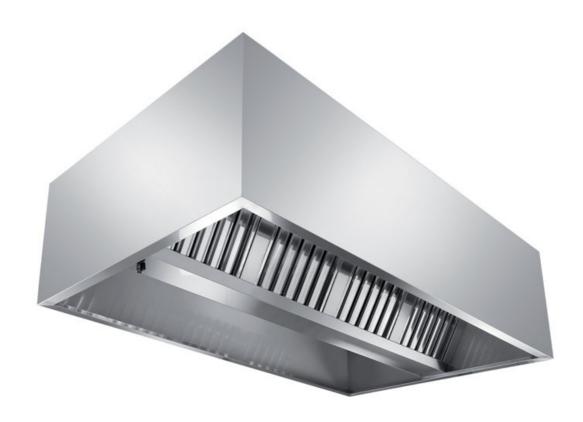

## Exhaust hood

Central exhaust hood with motor equipped with labyrinth filters, cm 180x130x60h - E3130180