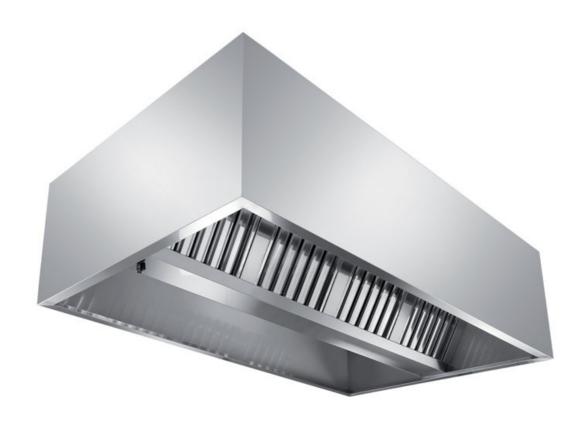

## Exhaust hood

Central exhaust hood with motor equipped with labyrinth filters, cm 160x130x60h - E3130160