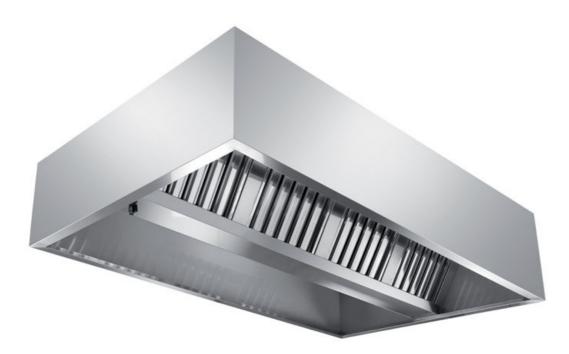

## Exhaust hood

Central exhaust hood without motor equipped with labyrinth filters, cm 360x220x45h - C3220360

Dimension:

Length: 360.0 mm

Depth: 220.0 mm Height: 45.0 mm Weight: 114.0 kg Volume: 1.13 mq Packaging length: 370.0 mm Packaging depth: 85.0 mm Packaging height: 240.0 mm Packaging weight: 134.0 kg Packaging volume: 7.55 mg

## Model:

**C3220200** - Central exhaust hood without motor equipped with labyrinth filters, cm 200x220x45h

**C3220220** - Central exhaust hood without motor equipped with labyrinth filters, cm 220x220x45h