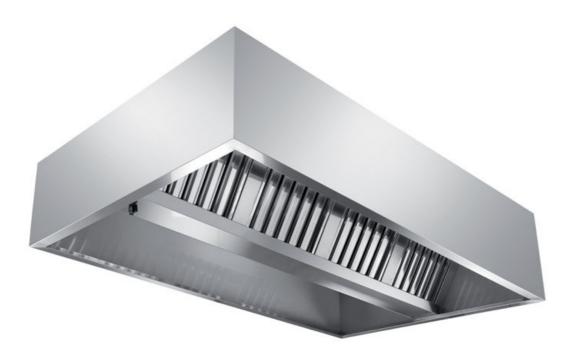

## Exhaust hood

Central exhaust hood without motor equipped with labyrinth filters, cm 340x130x45h - C3130340

Dimension:

Length: 340.0 mm

Depth: 130.0 mm Height: 45.0 mm Weight: 84.0 kg Volume: 0.49 mq Packaging length: 350.0 mm Packaging depth: 85.0 mm Packaging height: 150.0 mm Packaging weight: 104.0 kg Packaging volume: 4.46 mg