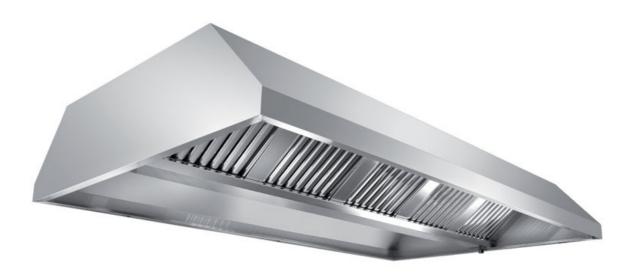

## Exhaust hood

Central exhaust hood with motor equipped with labyrinth filters, cm 140x130x55h - EX-E1130140

**Dimension**:

Length: 140.0 mm

Depth: 130.0 mm Height: 55.0 mm Weight: 45.0 kg Volume: 0.32 mq Packaging length: 145.0 mm Packaging depth: 75.0 mm Packaging height: 150.0 mm Packaging weight: 55.0 kg Packaging volume: 1.63 mg