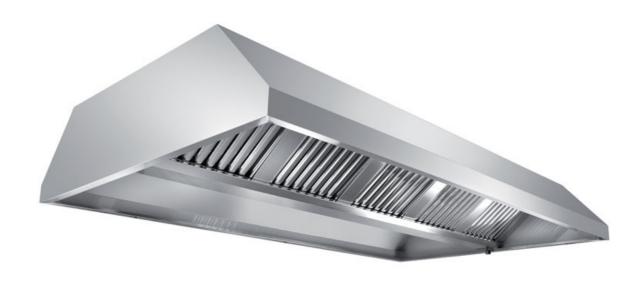

## Exhaust hood

Central exhaust hood with motor equipped with labyrinth filters, cm 120x130x55h - EX-E1130120