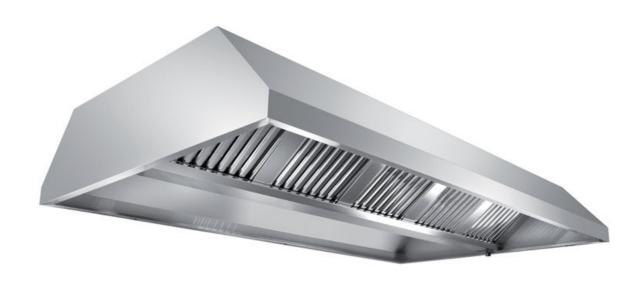

## Exhaust hood

Central exhaust hood without motor equipped with labyrinth filters, cm 400x220x45h - EX-Cl220400